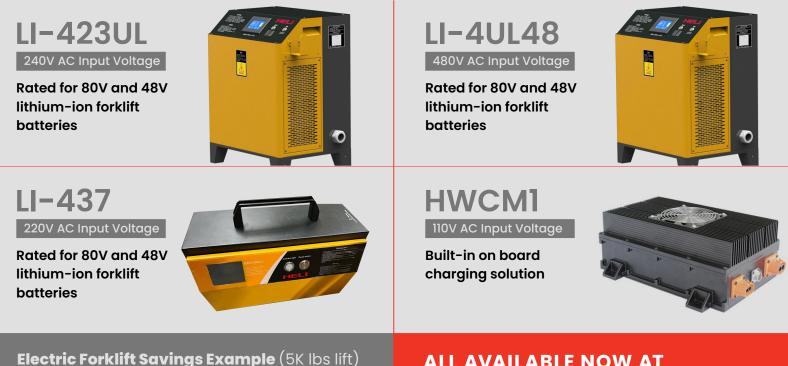

## Choose the matching charger to your electric forklifts:

47 kW per hour

\$5.99 per hour

\$14.96 per recharge

\$1.50 energy cost per hour

# ALL AVAILABLE NOW AT Industrial Forklifts!

To order, call Industrial Forklifts Sales at (888) 639-4354 today.

www.industrialforklifts.com