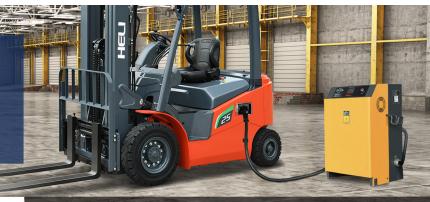

# HELI Intelligent Chargers

Keep your electric forklifts well-charged with a battery charger from Heli. They work with all electric forklift types, not just Heli forklifts!

#### Advantages of Using Heli Chargers for Your Forklifts

- •Fits in a small space easily.
- •Easy operation with LCD display and a 'charging gun'. Just plug in and charging starts.
- Keeps your forklift batteries charged and stable for a long time!